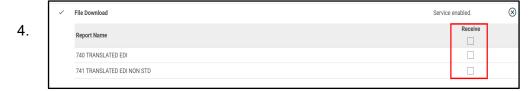

# File Download (EDI Reporting setup of non-primary users)

#### **Add Service and Account Entitlements**

- Click Administration > Company Administration > Manage Users.
- 2. Click the link in the **User ID** column for the user you want to change.
- 3. Click the edit icon ( ) beside the **Edit Services & Accounts** heading.
  - Click the add icon ( ) beside **File Download** to enable the service and select the reports the user is to receive in D1B.

- Click Save Changes.
- 6. If your company requires multiple approvals for user administration, click **Submit**. Once a user profile has been submitted for approval, further changes cannot be made until all approvals have been received or the request is canceled. The changes to the user profile become effective once the required number of approvals is received.