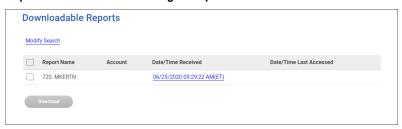

# **Downloadable Reports**

## About Downloadable Reports

Downloadable Reports allows company users to view, print, and download files.

# **Search for Downloadable Reports**

- 1. Click **Reports > Downloadable Reports**. All reports that are available for the current date are provided by default.
- 2. Click the Modify Search link.
- 3. Complete the following fields:

**Report Name** List of entitled reports.

Date Previous Business Day, Current Day, or Date Range.

- 4. Click **Submit**.
- 5. Do one of the following:
  - Click the check box beside a report and then click **Download**.
  - Click the link in the **Date/Time Received** column to view the details.

#### **Report Download - Selection Page Sample**